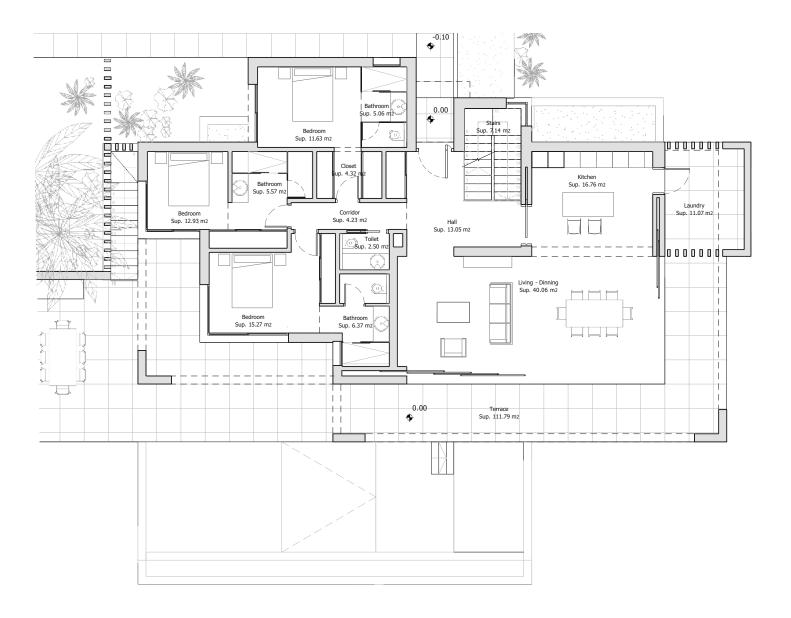

VILLA 7
GROUND FLOOR

#### **METRES**

Terrace — 121,33 m²
Useful — 55,24 m²
Built — 71,75 m²

**Architect** Serrano Font

**Developer** Obras y Servicios Vialti

romanogolfvillas.com