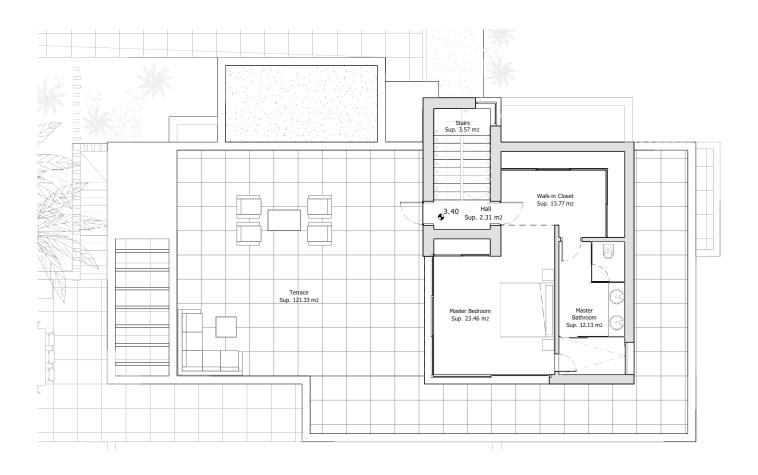

## VILLA 7 FIRST FLOOR

#### **METRES**

 Solarium
 121,33 m²

 Useful
 55,24 m²

 Built
 71,75 m²

**Architect** Serrano Font

**Developer** Obras y Servicios Vialti

romanogolfvillas.com