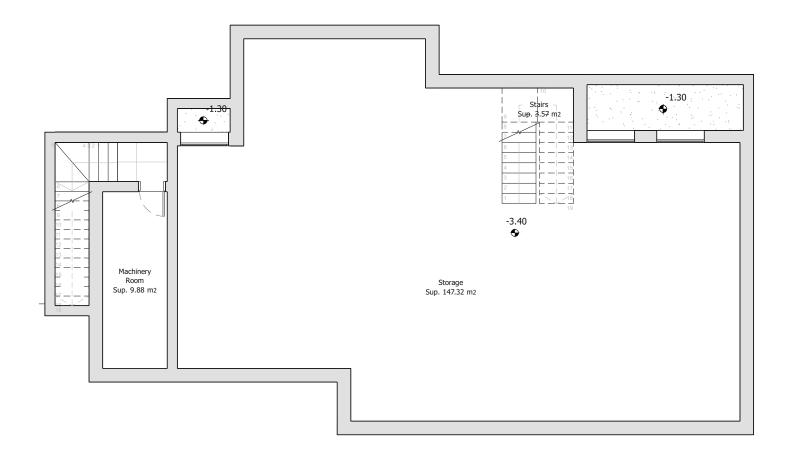

# VILLA 7 BASEMENT

### **METRES**

Useful – Built – 160,77 m<sup>2</sup> 186,36 m<sup>2</sup>

**Architect** Serrano Font

**Developer** Obras y Servicios Vialti

romanogolfvillas.com