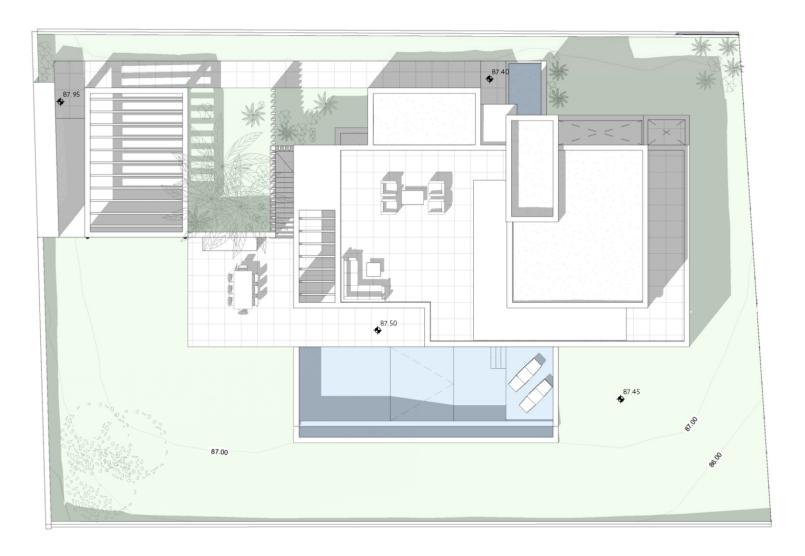

VILLA 7 GENERAL VIEW

#### **METRES**

 Plot
 —
 1.079,15 m²

 Parking
 —
 45,15 m²

 Pool
 —
 57,61 m²

 Dwelling
 —
 435,46 m²

**Architect**Serrano Font

**Developer** Obras y Servicios Vialti

romanogolfvillas.com