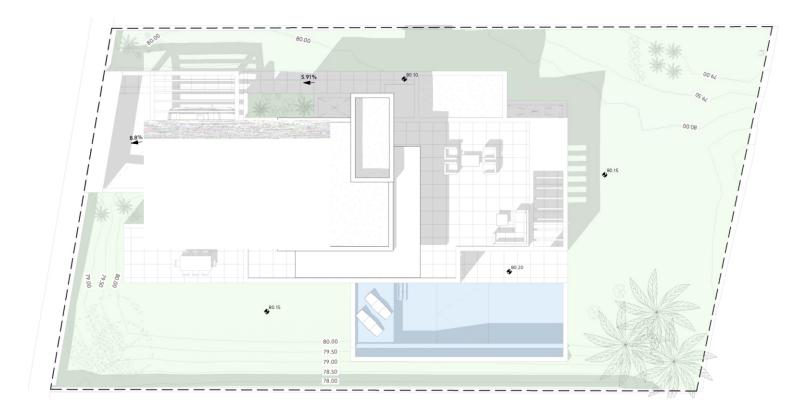

### VILLA 4 GENERAL VIEW

#### **METRES**

 Plot
 1080,87 m²

 Parking
 42,03 m²

 Pool
 57,61 m²

 Dwelling
 453,18 m²

**Architect**Serrano Font

**Developer** Obras y Servicios Vialti

romanogolfvillas.com