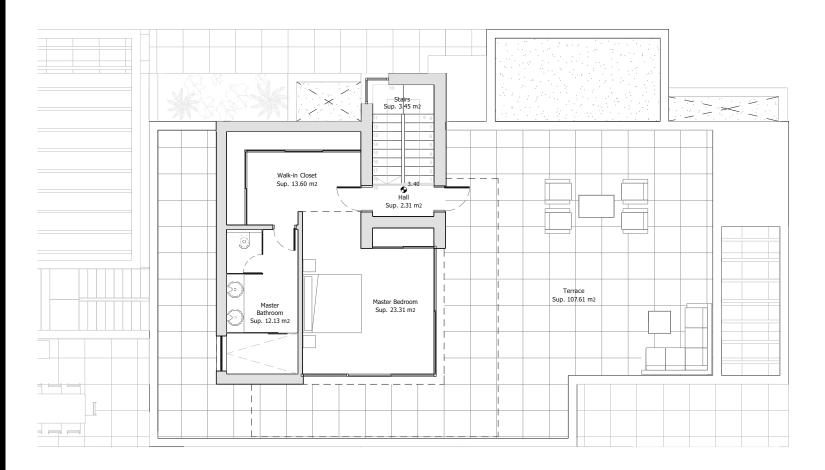

#### **METRES**

 Solarium
 —
 107,61m²

 Useful
 —
 54,80 m²

 Built
 —
 71,75 m²

**Architect** Serrano Font

**Developer** Obras y Servicios Vialti

romanogolfvillas.com