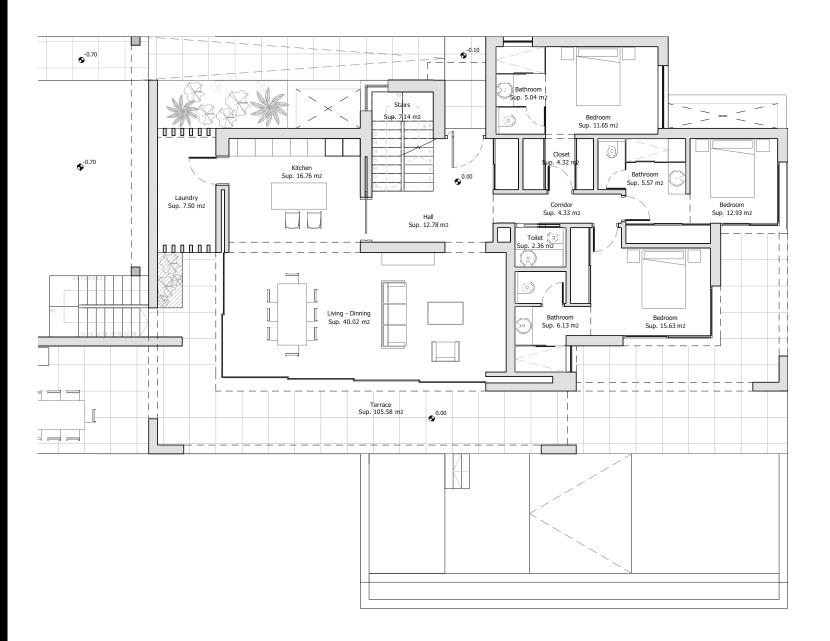

## VILLA 4 GROUND FLOOR

#### **METRES**

Terrace — 105,58 m²
Useful — 152,16 m²
Built — 177,33 m²

**Architect** Serrano Font

**Developer** Obras y Servicios Vialti

romanogolfvillas.com

VILLA 4
FIRST FLOOR