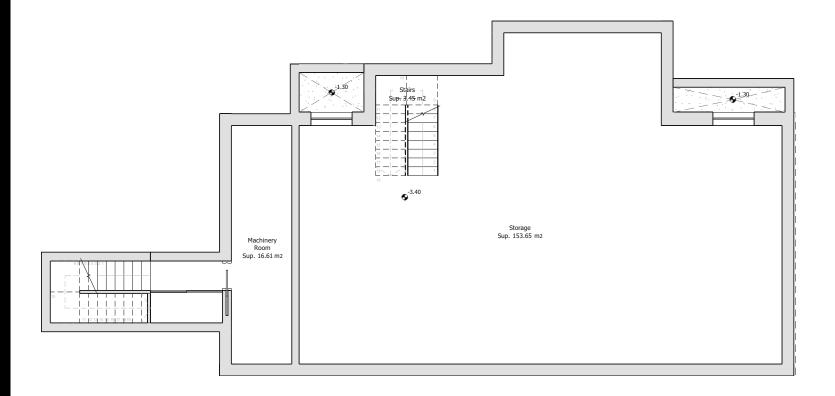

# VILLA 4 BASEMENT

**METRES** 

Useful Built

173,71 m<sup>2</sup> 204,09 m<sup>2</sup>

**Architect** Serrano Font

**Developer** Obras y Servicios Vialti

romanogolfvillas.com