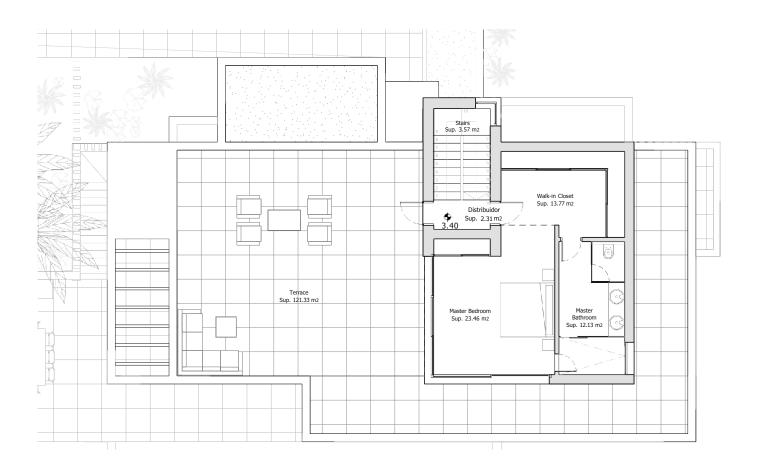

### **METRES**

Terrace — 111,74 m²
Useful — 155,95 m²
Built — 177,33 m²

**Architect** Serrano Font

**Developer** Obras y Servicios Vialti

romanogolfvillas.com

VILLA 3
FIRST FLOOR

#### **METRES**

 Solarium
 121,33 m²

 Useful
 55,24 m²

 Built
 71,75 m²

**Architect** Serrano Font

**Developer** Obras y Servicios Vialti

romanogolfvillas.com