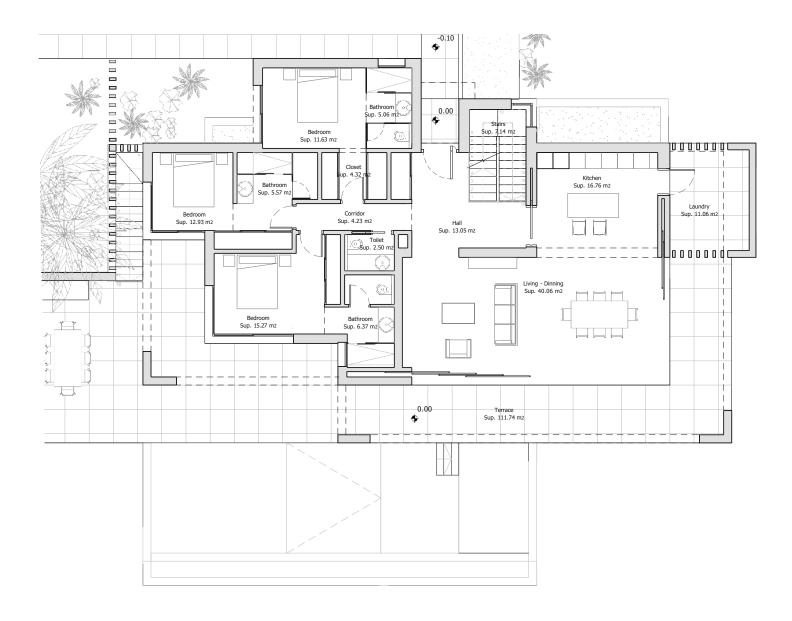

VILLA 3
GROUND FLOOR

### **METRES**

Terrace — 111,74 m²
Useful — 155,95 m²
Built — 177,33 m²

**Architect** Serrano Font

**Developer** Obras y Servicios Vialti

romanogolfvillas.com

VILLA 3
FIRST FLOOR