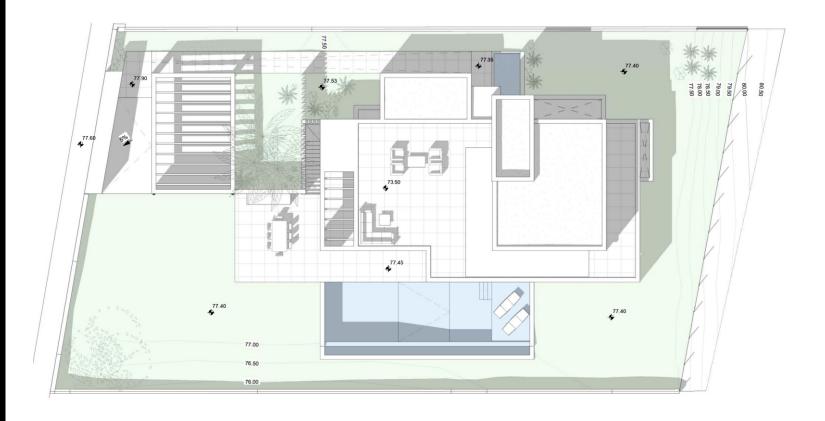

VILLA 3
GENERAL VIEW

## **METRES**

 Plot
 —
 1.080,87 m²

 Parking
 45,15 m²

 Pool
 57,61 m²

 Dwelling
 435,44 m²

**Architect**Serrano Font

**Developer** Obras y Servicios Vialti

romanogolfvillas.com