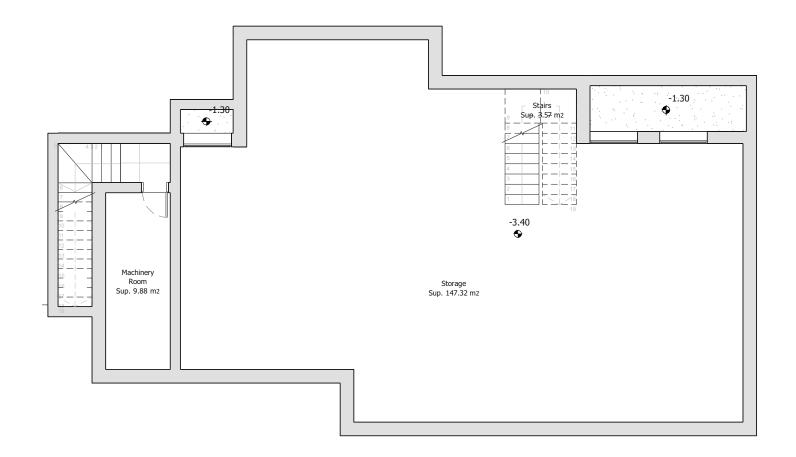

# VILLA 3 BASEMENT

## **METRES**

Useful Built 160,77 m<sup>2</sup> 286,36 m<sup>2</sup>

**Architect** Serrano Font

**Developer** Obras y Servicios Vialti

romanogolfvillas.com