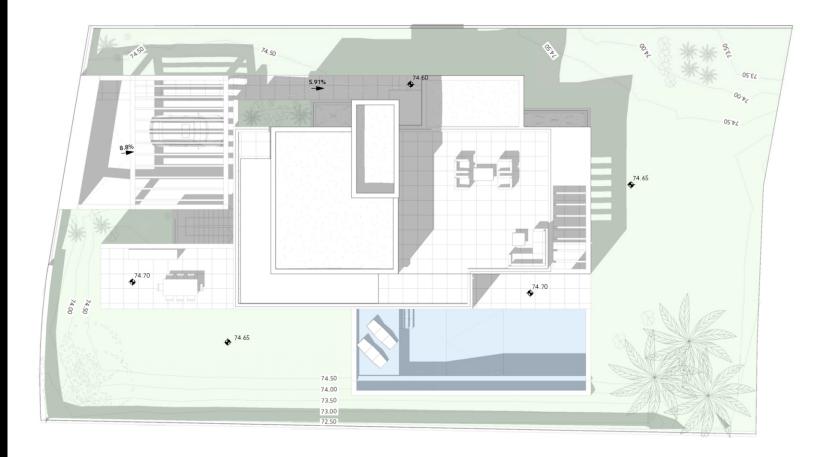

VILLA 2 GENERAL VIEW

## **METRES**

 Plot
 —
 1078,88 m²

 Parking
 —
 42,03 m²

 Pool
 —
 57,61 m²

 Dwelling
 —
 456,05 m²

**Architect**Serrano Font

**Developer** Obras y Servicios Vialti

romanogolfvillas.com

During the development of the project, the Management reserves the right to make the necessary changes, due to legal, adminis trative, technical, commercial or supply requirements, in distributions, dimensions and surfaces. In no case these changes will imply a modification of the stipulated purchase price. The furniture and any decorative elements that appear on the plans are simply a recreation for orientative and non-binding purposes, in no case are they included in the purchase price of the villa.