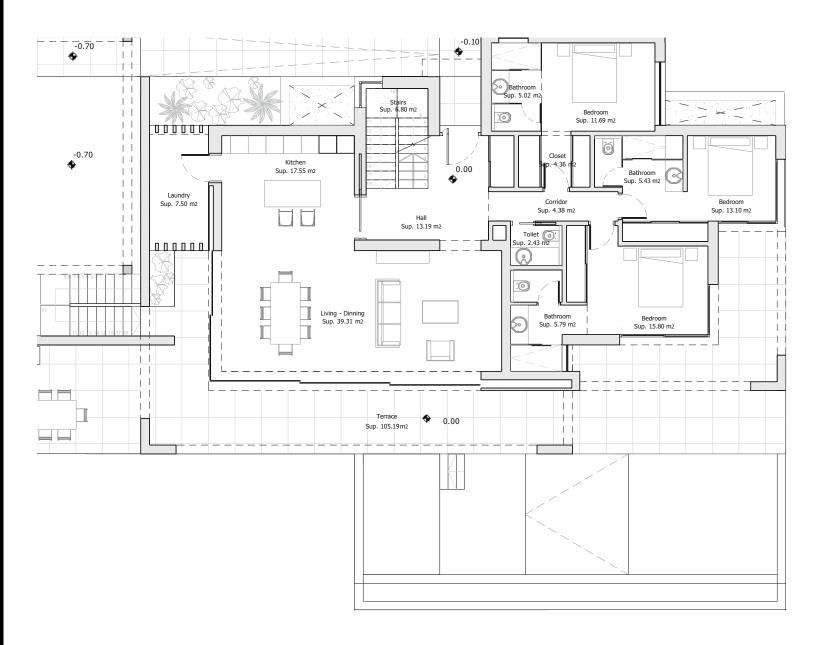

VILLA 2 GROUND FLOOR

## **METRES**

Terrace — 105,19 m²
Useful — 152,35 m²
Built — 177,31 m²

**Architect** Serrano Font

**Developer** Obras y Servicios Vialti

romanogolfvillas.com

During the development of the project, the Management reserves the right to make the necessary changes, due to legal, administrative, technical, commercial or supply requirements, in distributions, dimensions and surfaces. In no case these changes will imply a modification of the stipulated purchase price. The furniture and any decorative elements that appear on the plans are simply a recreation for orientative and non-binding purposes, in no case are they included in the purchase price of the villa.