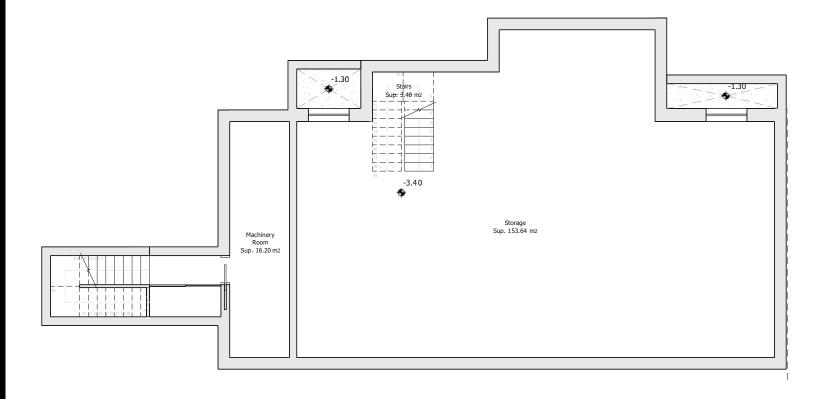

## VILLA 2 BASEMENT

**METRES** 

Useful Built 173,24 m<sup>2</sup> 206,97 m<sup>2</sup>

**Architect** Serrano Font

**Developer** Obras y Servicios Vialti

romanogolfvillas.com

During the development of the project, the Management reserves the right to make the necessary changes, due to legal, adminis trative, technical, commercial or supply requirements, in distributions, dimensions and surfaces. In no case these changes will imply a modification of the stipulated purchase price. The furniture and any decorative elements that appear on the plans are simply a recreation for orientative and non-binding purposes, in no case are they included in the purchase price of the villa.