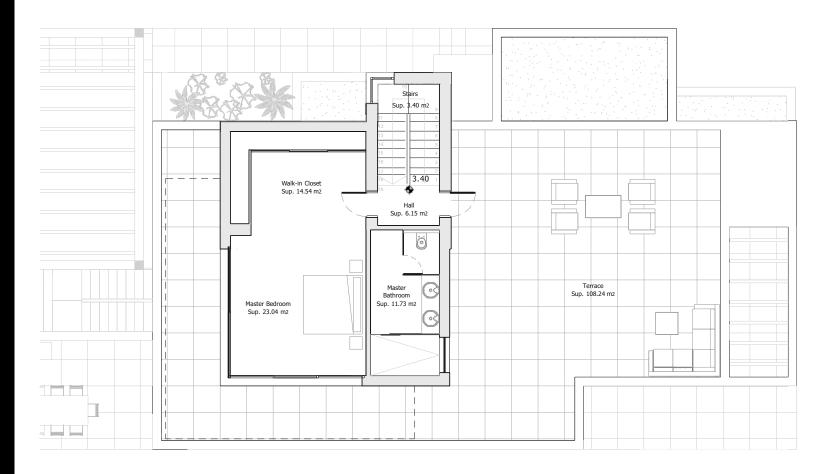

VILLA 2 FIRST FLOOR

## **METRES**

 Solarium
 108,24m²

 Useful
 58,86 m²

 Built
 71,77 m²

**Architect** Serrano Font

**Developer** Obras y Servicios Vialti

romanogolfvillas.com

During the development of the project, the Management reserves the right to make the necessary changes, due to legal, adminis trative, technical, commercial or supply requirements, in distributions, dimensions and surfaces. In no case these changes will imply a modification of the stipulated purchase price. The furniture and any decorative elements that appear on the plans are simply a recreation for orientative and non-binding purposes, in no case are they included in the purchase price of the villa.